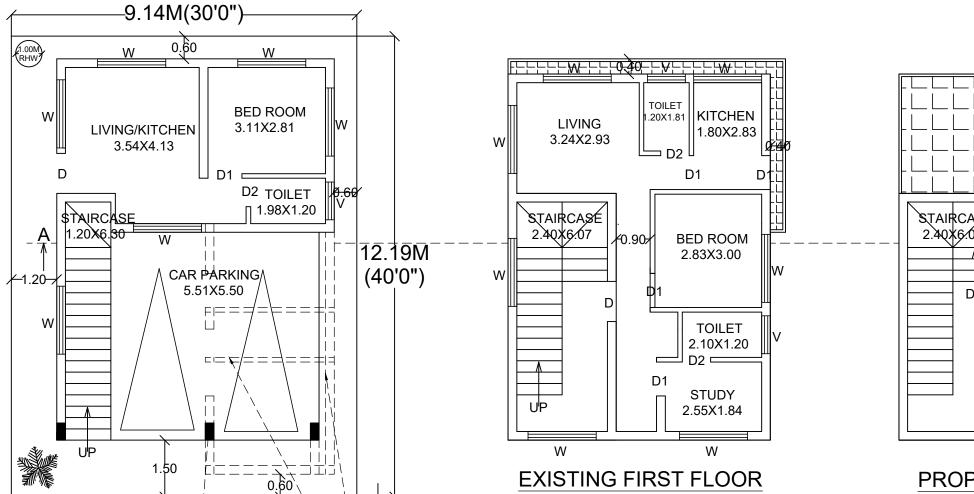

of the provisions of the Act, Rules, Bye-laws, Zoning Regulations, Standing Orders and Policy Orders of

3.31.75 area reserved for car parking shall not be converted for any other purpose.

# PROPOSED TERRACE FLOOR PLAN

WELL(NOT TO SCALE)

FRONT ELEVATION

8.6 M WIDE ROAD

**EXISTING WALL** 

TO BE REMOVED

R.C.C.COLUMN

0.45X0.23 M THICK