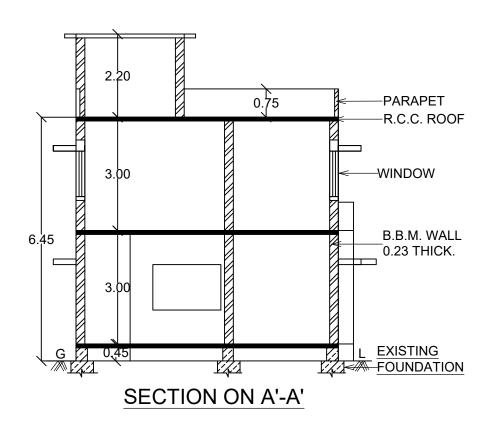

# PROPOSED TERRACE FLOOR PLAN

WELL(NOT TO SCALE)

FRONT ELEVATION

8.6 M WIDE ROAD

**EXISTING WALL** 

TO BE REMOVED

R.C.C.COLUMN

0.45X0.23 M THICK