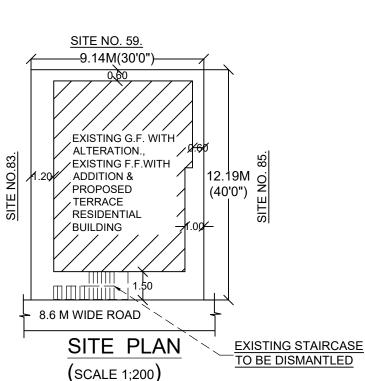

# PROPOSED TERRACE FLOOR PLAN

WELL(NOT TO SCALE)

FRONT ELEVATION

8.6 M WIDE ROAD

**EXISTING WALL** 

TO BE REMOVED

R.C.C.COLUMN

0.45X0.23 M THICK