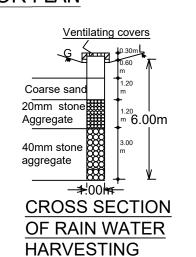

17. The applicant shall ensure that the Rain Water Harvesting Structures are provided & maintained in good repair for storage of water for non potable purposes or recharge of ground water at all times